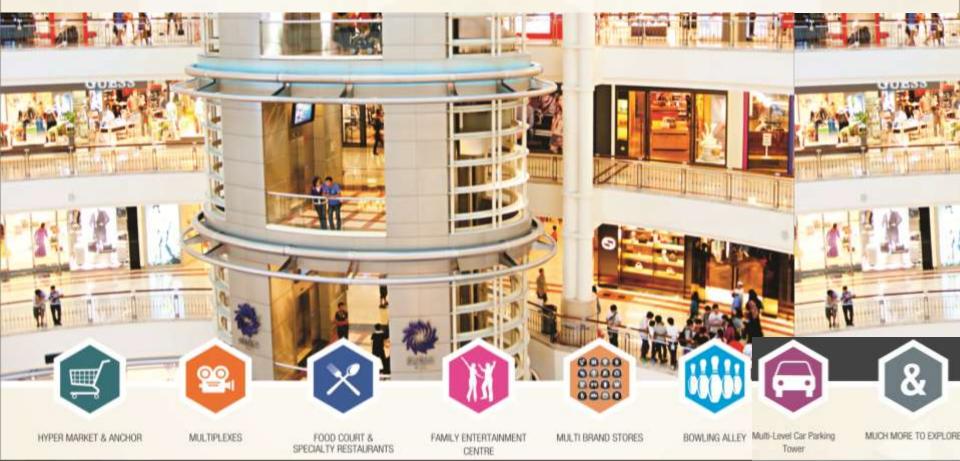

## **TRUSTONE GALLERIA SPECIFICATIONS**

**Basement:** Parking & Services

Lower Ground Floor: 92,000 Sqft (Hyper Market, Anchor Stores, Multi-Brand Stores, Activity Area, Recreation etc.)

Ground Floor: 1,05,000 Sqft (Anchor Stores, Multi-Brand Stores, Showrooms, ATM etc.)

First Floor: 97,000 Sqft approx. (Anchor Stores, Multi-Brand Stores, Showrooms etc.)

Second Floor: 84,000 Sqft approx. (6 Screen Multiplex, Game Zone, Kids Zone, Multi-Brand Stores, Food Court etc.)

Third Floor: 68,000 Sqft approx. (Terrace Restaurants, Food Court, GYM, Indoor Sports Hub, Multi-Brand Stores, Showrooms, Offices etc.)