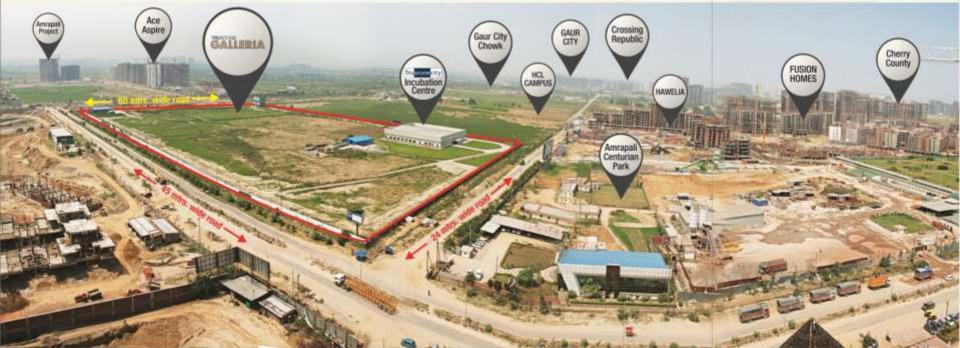

## **TRUSTONE GALLERIA LOCATION AND PROPERTY ADVANTAGES**

Three Side Open Corner Plot Facing 60 Mtrs wide Greater Noida-Ghaziabad Highway

Trustone Galleria has immediate upcoming catchment of 2 lac Residential Units

In Close Proximity to:

✓ Sector 62 (IT Hub)

- ✓ Noida Sector 32, City Center Metro Station
- ✓ National Highway 24 (NH-24)

✓ Faridabad-Noida-Ghaziabad (FNG) Expressway and the extensive road system connects directly to Noida, Greater Noida, Ghaziabad, Faridabad & Delhi

Adjacent to Proposed Metro Station, Upcoming HCL Campus & New Bridge over Hindan River Connecting Noida Sector 78 to Trustone Galleria.