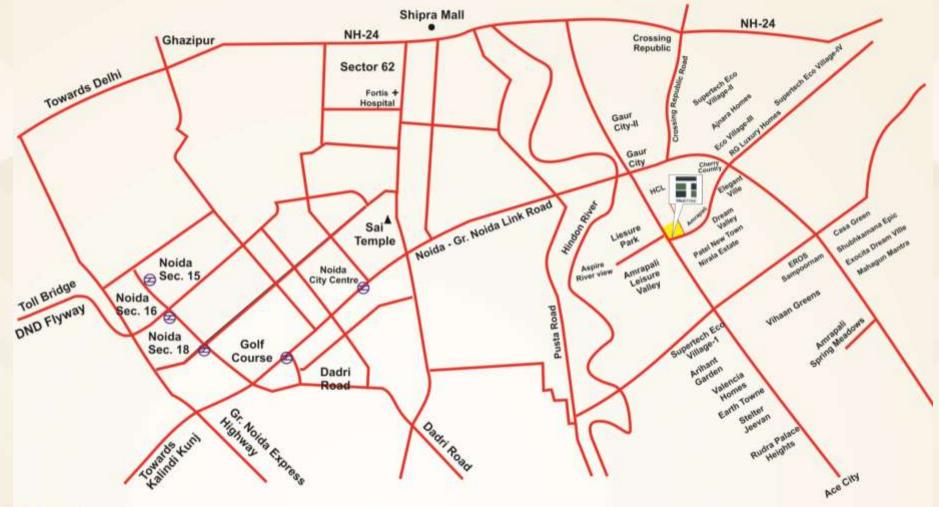

## **TRUSTONE GALLERIA LOCATION MAP**

Metro Station

Trustone Galleria is poised to be landmark destination for those who seek a difference. It's your investment, your future and your growth - Ahead of the League